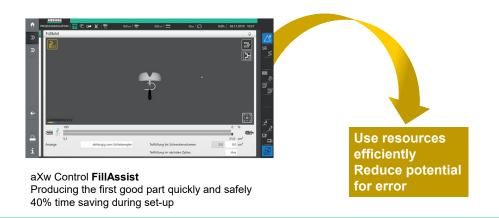

# Remote preparation of the process data

- "Remote" preparation via VirtualControl
- Data transmission via ALS
- No installation necessary
- Reduction of error potential

24